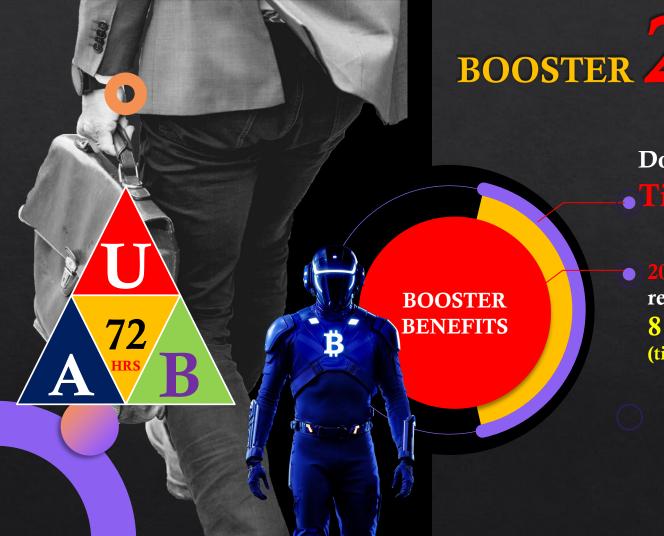

BOOSTER — BENEFIT

Double Speed Roi upto life Time Until you Active

**200%** value worth of token reward.25% weekly withdraw x 8 weeks (time to time change by managment)

You will get daily bonus at 2X speed when you make 2 direct referrals with the same or above package with 72 hours timeline.

| Package                                | Regular bonuses | Monthly | <b>Booster Bonus</b> | <b>Booster monthly</b> |
|----------------------------------------|-----------------|---------|----------------------|------------------------|
| Emiraldo Pro<br>(\$100-\$3500)         | 0.50%           | 15%     | 1.00%                | 30%                    |
| Emiraldo Max                           | 0.75%           | 22.50%  | 1.50%                | 45%                    |
| (\$3550-\$15000)<br>Emiraldo Max Ultra | 1.00%           | 30.00%  |                      | 60%                    |
| (\$15050 - \$100000)                   |                 |         | 2100/0               |                        |