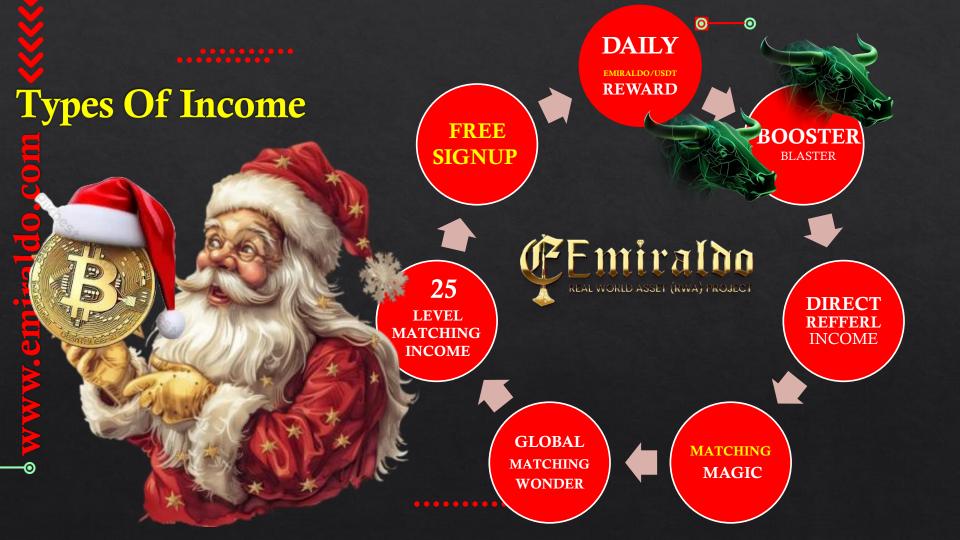

FREE SIGNUP

BOOSTER — BENEFIT

Double Speed Roi upto life Time Until you Active

**200%** value worth of token reward.25% weekly withdraw x 8 weeks (time to time change by managment)

You will get daily bonus at 2X speed when you make 2 direct referrals with the same or above package with 72 hours timeline.

## **Daily Referral Income**

Top up

Sponsor Unlimited directs globally and

earn 6% of their investments. one mail id can used for multiple logins but one mobile one id is safe for funds protection otp model.

# Matching Magic

One direct left and one direct right is necessary to get first pair matching income,.

FIRST TOP UP - 6%
SECOND RETOP UP - 7%
THIRD RETOP UP - 8%
FOURTH RETOP UP - 9%
FIFTH RETOP UP - 10%

# Global Matching Wonder

➤ Daily 4 time matching Cut off (6 Hrs Each)

➤ 10% of Globally topup and retoup of company will distribute equally among GMW members.

Rule And Regulation:

- 1) \$1000 and above BOOSTER id (once in life time)
- 2) Must Have to earn matching income of particular cutting off periods (4 cycle)
- 3) Continue Trade And Travels round get GMW income, STOP TRADING STOP GMW Income

\*\*\*\*\* Top Up And Re-top Up Countable Always

**25** ..

4%

• LEVEL 1

• 1 DIRECT AND LEVEL 1 BUSSINESS \$200 LEVEL 2 OPENS

level matching magic

25%

(100%)