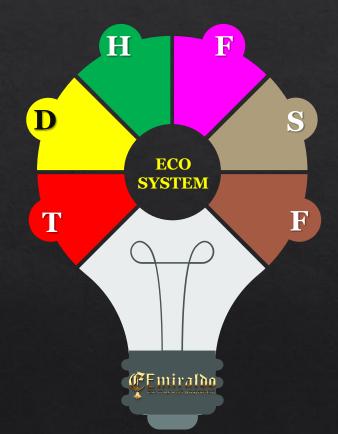

Re-top Up Countable Always

**25** ..

4%

• LEVEL 1

• 1 DIRECT AND LEVEL 1 BUSSINESS \$200 LEVEL 2 OPENS

level matching magic

25%

(100%)

25 level x 4%

**DISTRIBUTION** 



• LEVEL 2

• 2 DIRECT AND LEVEL 2 BUSSINESS \$400 LEVEL 3 OPENS

• LEVEL 3

• 3 DIRECT AND LEVEL 3 BUSSINESS \$800 LEVEL 4 OPENS

• LEVEL 4

• 4 DIRECT AND LEVEL 4 BUSSINESS \$2400 LEVEL 5 OPENS

• LEVEL 5

• 5 DIRECT AND LEVEL 5 BUSSINESS \$9600 LEVEL 6 OPENS

• LEVEL 6 - 25

• 6 DIRECT AND LEVEL 6 BUSSINESS \$15000 LEVEL 7-25 OPENS

4%

4%

### ......

21 Feb – 24 Feb MUMBAI – GOA - MUMBAI

> \$5000 INVESTOR – SINGLE PASS

MATCHING BUSINESS \$50000

\$10000 – INVESTOR 3 PASS

**Upto 14 Feb Closing** 





### **Crypto Solutions**

**Crypto Hardware Wallet** •

**Crypto Debit Card** 

**Crypto Tax Services** •



• Forex IB Account

Emiraldo Stay Capsule App

Food Delivery Apps



### EMIRALDO WITHDRAWL CONDITION



- 1)10% Deduction As Admin Charge
- 2) Usdt(bep20) as withdrawal method/ INR UTILITY @80 /- inr for india market www.emiraldo.online
- 3)\$10 minimum Withdrawal
- 4) 300% of all income retopup to cont services.
- 5) Topup, retopup and withdrawal by USDT
- 6) BOOSTER coin reward only trade in exchanges/p2p.
- 7) Saturday and Sunday no withdrawals credited only Monday to Friday office hour.

### Goals Of Emiraldo