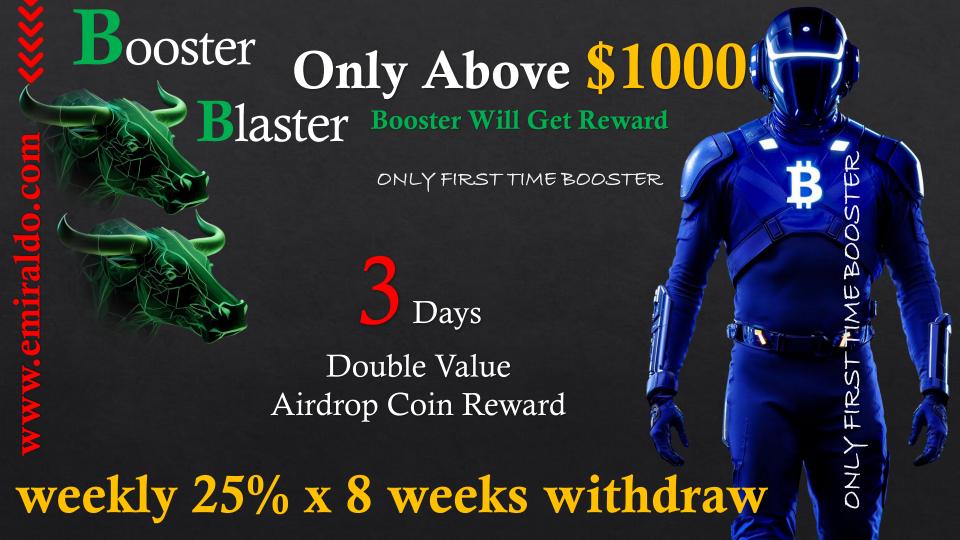

BOOSTER — BENEFIT

Double Speed Roi upto life Time Until you Active

**200%** value worth of token reward.25% weekly withdraw x 8 weeks (time to time change by managment)

You will get daily bonus at 2X speed when you make 2 direct referrals with the same or above package with 72 hours timeline.

| Package                                | Regular bonuses | Monthly | <b>Booster Bonus</b> | <b>Booster monthly</b> |
|----------------------------------------|-----------------|---------|----------------------|------------------------|
| Emiraldo Pro<br>(\$100-\$3500)         | 0.50%           | 15%     | 1.00%                | 30%                    |
| Emiraldo Max                           | 0.75%           | 22.50%  | 1.50%                | 45%                    |
| (\$3550-\$15000)<br>Emiraldo Max Ultra | 1.00%           | 30.00%  |                      | 60%                    |
| (\$15050 - \$100000)                   |                 |         | 2100/0               |                        |